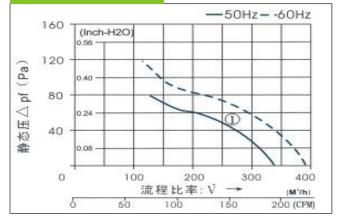

## **Performance Ccurve**

| Spec          | RATED<br>(VDC) | FREQ.<br>(Hz) | CURRT<br>(Amp) | POWER<br>(Watts) |           | AIR FLOW<br>(CFM) | PRESSURE<br>(In H2O) | NOISE<br>(dB-A) | Weight<br>(g) | Curve |
|---------------|----------------|---------------|----------------|------------------|-----------|-------------------|----------------------|-----------------|---------------|-------|
| SA17255HB-11F | 100/120        | 50/60         | 0.56/0.49      | 45/40            | 2700/3000 | 191/224           | 3.14/4.72            | 48/52           | 1100          | 1     |
| SA17255HB-22F | 200/240        | 50/60         | 0.33/0.28      | 47/41            | 2700/3000 | 191/224           | 3.14/4.72            | 48/52           | 1100          | 1     |