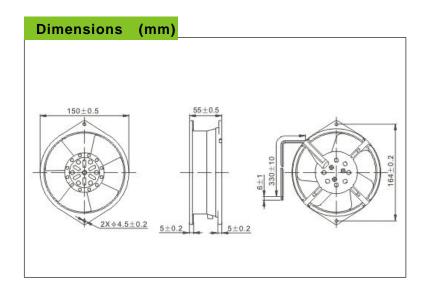

## STORM AC Full Metal AXIL FAN 172X150X55 Series





## **CONSTRUCTION:**

Die-cast cast aluminum housing Metal impeller or Glass fiber reinforced plastic: Impeller are UL 94V-0 rating Shaded pole motorImpedance protected Leader wire or terminal is available

## **OPERATING TEMPERATURE:**

Ball bearing $-30^{\circ}$ Cto $+75^{\circ}$ CSleeve bearing $-10^{\circ}$ Cto $+70^{\circ}$ C

## **Performance Ccurve**



| Spec          | RATED<br>(VDC) | FREQ.<br>(Hz) | CURRT<br>(Amp) | POWER<br>(Watts) |           | AIR FLOW<br>(CFM) | PRESSURE<br>(In H2O) | NOISE<br>(dB-A) | Weight<br>(g) | Curve |
|---------------|----------------|---------------|----------------|------------------|-----------|-------------------|----------------------|-----------------|---------------|-------|
| SA17255HB-11F | 100/120        | 50/60         | 0.56/0.49      |