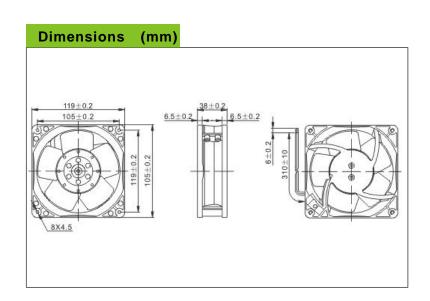

## Full Metal AXIL







## STORM AC Full Metal AXIL FAN 120X120X38 Series





## **CONSTRUCTION:**

Die-cast cast aluminum housing
Metal impeller or
Glass fiber reinforced plastic:
Impeller are UL 94V-0 rating
Shaded pole motorImpedance protected
Leader wire or terminal is available

## **OPERATING TEMPERATURE:**

Ball bearing  $-30^{\circ}$ C to  $+75^{\circ}$ C Sleeve bearing  $-10^{\circ}$ C to  $+70^{\circ}$ C



| Spec<br>Model | RATED<br>(VDC) | FREQ.<br>(Hz) | CURRT (Amp) | POWER<br>(Watts) |           | AIR FLOW<br>(CFM) | PRESSURE<br>(In H2O) | NOISE<br>(dB-A) | Weight (g) | Curve |
|---------------|----------------|---------------|-------------|------------------|-----------|-------------------|----------------------|-----------------|------------|-------|
| SA12038HB-11F | 100/120        | 50/60         | 0.27/0.28   | 22/23            | 2500/3000 | 85/