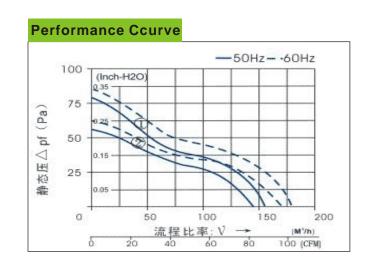

## **OPERATING TEMPERATURE:**

Ball bearing  $-30^{\circ}$ C to  $+75^{\circ}$ C Sleeve bearing  $-10^{\circ}$ C to  $+70^{\circ}$ C

| Spec<br>Model | RATED<br>(VDC) | FREQ.<br>(Hz) | CURRT (Amp) | POWER<br>(Watts) |           | AIR FLOW<br>(CFM) | PRESSURE<br>(In H2O) | NOISE<br>(dB-A) | Weight (g) | Curve |
|---------------|----------------|---------------|-------------|------------------|-----------|-------------------|----------------------|-----------------|------------|-------|
| SA12038HB-11F | 100/120        | 50/60         | 0.27/0.28   | 22/23            | 2500/3000 | 85/100            | 2.16/2.36            | 44/45           | 540        | 1)    |
| SA12038HB-22F | 200/240        | 50/60         | 0.15/0.18   | 24/27            | 2600/3100 | 95/105            | 2.16/2.36            | 45/50           | 540        | 2     |