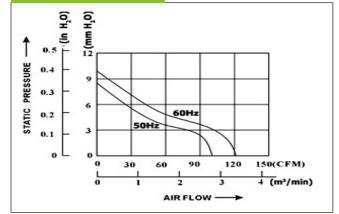

## **Performance Ccurve**

| Spec          | RATED<br>(VDC) | FREQ.<br>(Hz) | CURRT<br>(Amp) | POWER<br>(Watts) | SPEED<br>(Rpm) | AIR FLOW<br>(CFM) | PRESSURE<br>(In H2O) | NOISE<br>(dB-A) | Weight<br>(g) |
|---------------|----------------|---------------|----------------|------------------|----------------|-------------------|----------------------|-----------------|---------------|
| SA12038HB-11K | 100/120        | 50/60         | 0.25/0.19      | 18/13            | 2550/2900      | 89/115            | 0.30/0.35            | 45/51           | 520           |
| SA12038HB-22K | 200/240        | 50/60         | 0.12/0.11      | 16/13            | 2550/2900      | 89/115            | 0.30/0.35            | 45/51           | 520           |