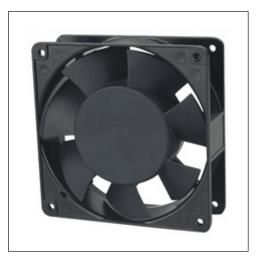

## STORMACAXIAL FAN 120x120x38mm Series

## **CONSTRUCTION:**

\*Die-cast aluminum housing \*Glass fiber reinforced plastic: Impeller are UL94-0 rating \*Impedance portected \*leader wire or terminal is available