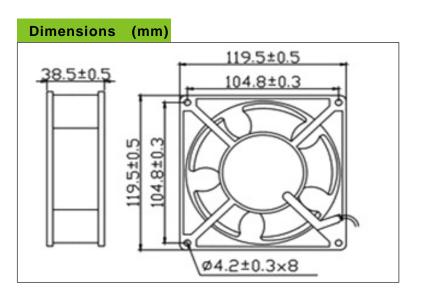

## STORMACAXIAL FAN 120x120x38mm Series





## **CONSTRUCTION:**

\*Die-cast aluminum housing \*Glass fiber reinforced plastic: Impeller are UL94-0 rating \*Impedance portected \*leader wire or terminal is available

## **OPERATING TEMPERATURE:**

\*Ball bearing -30℃ to + 75℃ \*Sleeve bearing -10℃ to + 70℃

## **Performance Ccurve**



| Spec          | RATED<br>(VDC) | FREQ.<br>(Hz) | CURRT<br>(Amp) | POWER<br>(Watts) | SPEED<br>(Rpm) | AIR FLOW<br>(CFM) | PRESSURE<br>(In H2O) | NOISE<br>(dB-A) | Weight<br>(g) |
|---------------|----------------|---------------|----------------|------------------|----------------|-------------------|----------------------|-----------------|---------------|
| SA12038HB-11K | 100/120        | 50/60         | 0.25/0.19      | 18/13            | 2550/2900      | 89/115            | 0.30/0.35